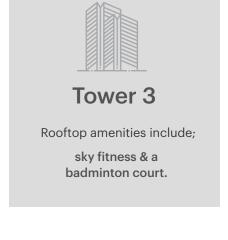

# TRI-ZEN

Project overview

TRI-ZEN is a pure residential complex comprising of three towers. TRI-ZEN stands out as a unique apartment complex focusing on the customers' need to blend daily living, smart devices and use of technology.